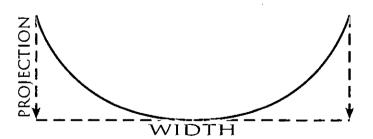

## **OUTSIDE RADIUS / CONVEX**

Measure width across curve. Measure projection when it is equal on both sides.

These dimensions allow us to calculate:

- A. Radius
- B. Footage of material needed