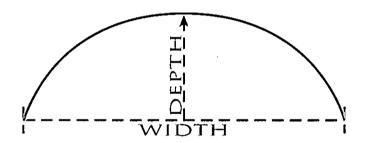

## **INSIDE RADIUS / CONCAVE**

Measure width across curve. Measure depth at center of curve.