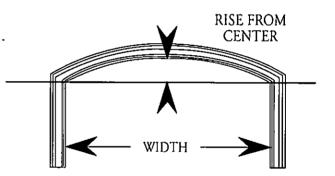

Please provide the inside radius or the inside diameter when ordering trim for a true half circle.

For an Arch (or Eyebrow), provide the width and the rise in the center of the curved portion.

Elliptical curves require a template. The template may be drawn on paper or cardboard. WOOD TEMPLATES ARE NOT NECESSARY.