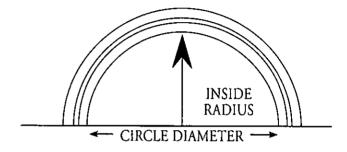

Please provide the inside radius or the inside diameter when ordering trim for a true half circle.

For an Arch (or Eyebrow), provide the width and the rise in the center of the curved portion.

Elliptical curves require a template. The template may be drawn on paper or cardboard. WOOD TEMPLATES ARE NOT NECESSARY.