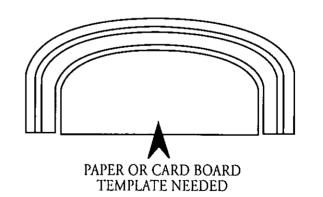

Please provide the inside radius or the inside diameter when ordering trim for a true half circle.

For an Arch (or Eyebrow), provide the width and the rise in the center of the curved portion.

Elliptical curves require a template. The template may be drawn on paper or cardboard. WOOD TEMPLATES ARE NOT NECESSARY.